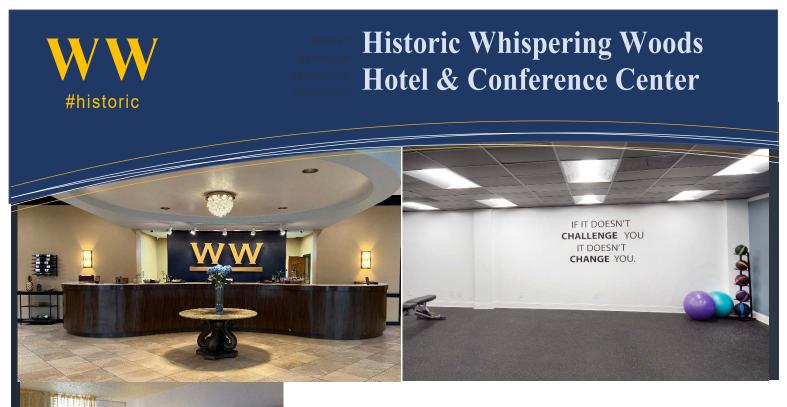

## making memories & shaping history since 1972

Whispering Woods Hotel and Conference Center has been extending warm hospitality to its guests for over 50 years.

Maintaining the tradition of caring for our guests in the true sense of "hospitality" has helped Whispering Woods stay successful for over half of a century.

Whispering Woods is on the National Archives of Historic Places for its historical architecture and for its history as an educational facility. Whispering Woods was the first building in the United States drawn using, computeraided design, and it is still standing! Whispering Woods was built by a well-known hotel company. It was their first international training facility, hoteliers from around the world spent weeks at the facility learning how to better their businesses.